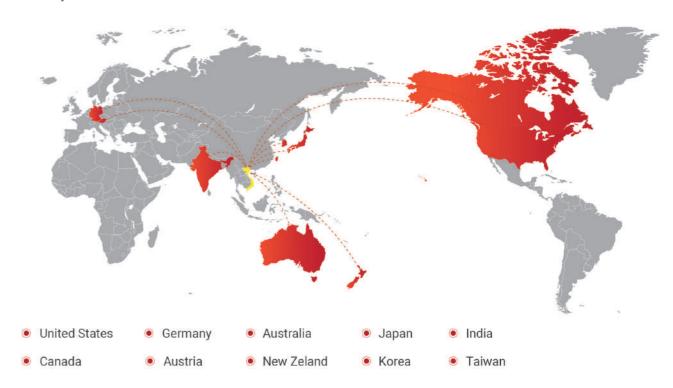

# **OUR MARKETS**

Besides being supplied to the domestic market, our aluminum products have been exported directly and indirectly to overseas markets.