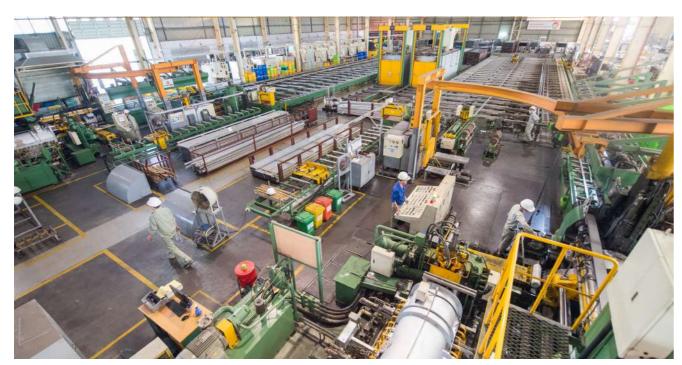

# **MANUFACTURING CAPABILITIES**

#### **EXTRUSION WORKSHOP**

**Aluminum alloy:** 6063, 6005, 6061, 6082

Heat treatment: T4, T5, T6 Machines: 920 UST, 1100 UST & 1880 UST

#### **CNC MACHINING WORKSHOP**

50 machines

Services: Milling, cutting, drilling, tapping, etc.

Machine brands: Makino, Fanuc, JIH, Doosan, etc.

**Accuracy:** 0.01 - 0.03 mm

#### **STAMPING WORKSHOP**

35 machines

**Services:** Cutting, punching, laser engraving, screen-printing, etc.

**Accuracy:** 0.05 - 0.2 mm

#### **TURNING WORKSHOP**

118 machines

**Machines:** Ø1.0 - Ø30.0 mm Materials: aluminum, steel, copper, plastic, etc.