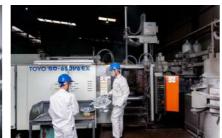

#### **DIE-CASTING WORKSHOP**

Aluminum alloy: ADC12, ADC6, A380, HD4 and equivalent
Machines: 350T, 650T & 800T

# **MANUFACTURING CAPABILITIES**