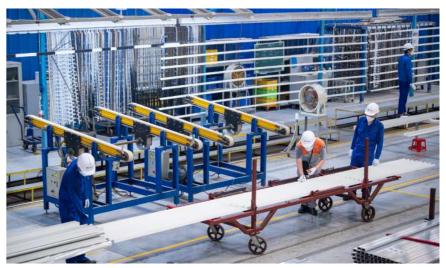

# **MANUFACTURING CAPABILITIES**

#### **EXTRUSION WORKSHOP**

**Aluminum alloy:** 6063, 6005, 6061, 6082

Heat treatment: T4, T5, T6 Machines: 920 UST, 1100 UST & 1880 UST