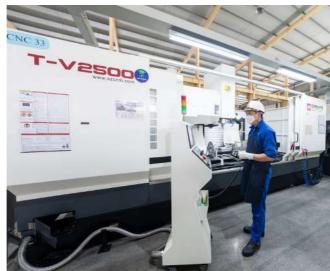

#### **CNC MACHINING WORKSHOP**

50 machines

Services: Milling, cutting, drilling, tapping, etc.

Machine brands: Makino, Fanuc, JIH, Doosan, etc.

**Accuracy:** 0.01 - 0.03 mm