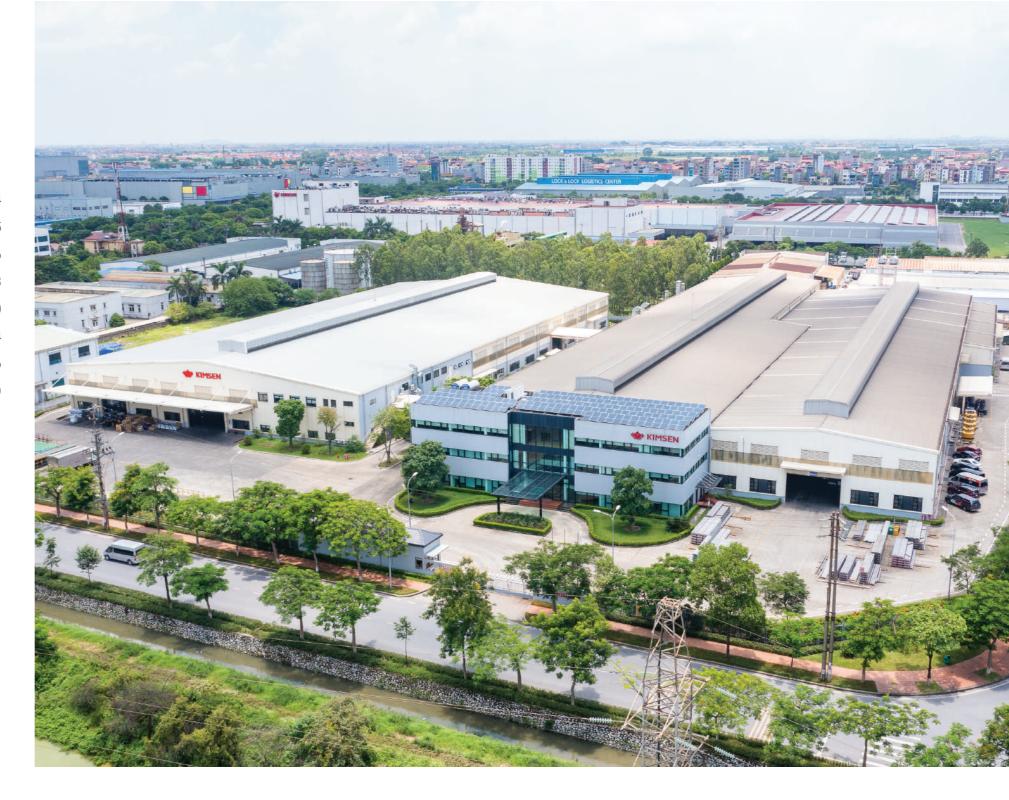

# **ABOUT US**

Built on an area of **35,000m<sup>2</sup>** in Yen Phong Industrial Park, Bac Ninh, KIMSEN factory is equipped with modern machinery and equipment. Along with strict quality control process and a team of experienced engineers, we are proud to bring high quality **Aluminum Extrusion, Die Cast, Stamped, Forged, CNC Machined Parts & Components and Assemblies** which meet international standards such as **JIS H 4100:2015 and EN 755-9:2016**, to our customers.

With a sustainable development orientation, KIMSEN has invested in ancillary facilities, with modern water treatment systems, water supply system, gas station, electricity station and more to ensure efficient, safe and sustainable factory operation according to state laws. Along with the investment in modern production lines, KIMSEN has applied the Quality Management System according to ISO 9001:2015, Environmental Management System according to ISO 14001:2015, Occupational Health and Safety Management System according to ISO 45001:2018 and 5S - Kaizen methods.