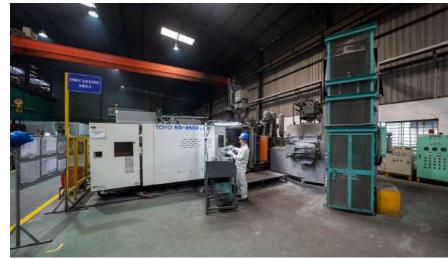

#### **DIE-CASTING WORKSHOP**

Aluminum alloy: ADC12, ADC6, A380, HD4 and equivalent
Machines: 350T, 650T & 800T

# **MANUFACTURING CAPABILITIES**