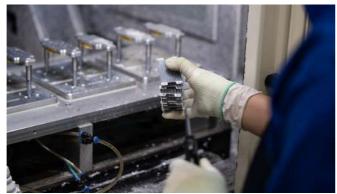

#### **CNC MACHINING WORKSHOP**

50 machines

Services: Milling, cutting, drilling, tapping, etc.

Machine brands: Makino, Fanuc, JIH, Doosan, etc.

**Accuracy:** 0.01 - 0.03 mm

#### **TURNING WORKSHOP**

118 machines

**Machines:** Ø1.0 - Ø30.0 mm Materials: aluminum, steel, copper, plastic, etc.