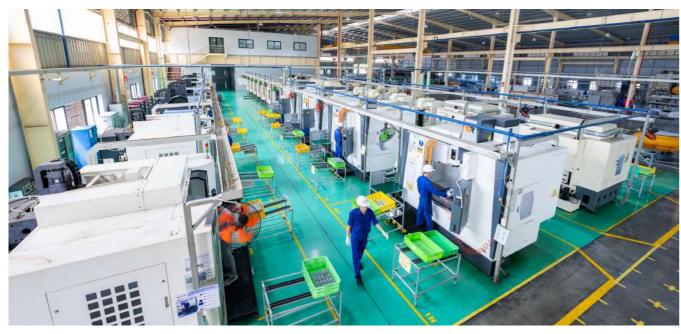

# **MANUFACTURING CAPABILITIES**

#### **CNC MACHINING WORKSHOP**

50 machines

Services: Milling, cutting, drilling, tapping, etc.

Machine brands: Makino, Fanuc, JIH, Doosan, etc.

**Accuracy:** 0.01 - 0.03 mm