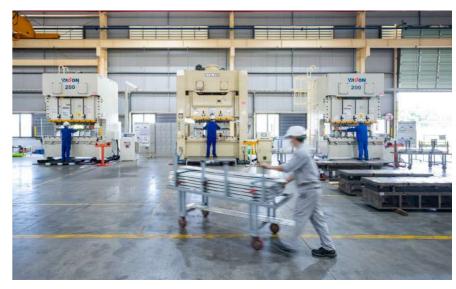

#### **STAMPING WORKSHOP**

35 machines

**Services:** Cutting, punching, laser engraving, screen-printing, etc.

**Accuracy:** 0.05 - 0.2 mm

#### **PUNCHING MACHINES**

11 machines

Machines: 32, 45, 80, 150, 200 tons