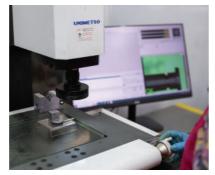

#### Our quality process includes:

- The 5 Core Quality Tools APQP, PFMEA (DFMEA & PFMEA), SPC, MSA, PPAP
- The 7 Basic Quality Tools for Process Improvement
- Quality Improvement Methods Six sigma, Kaizen, Lean Manufacturing, Toyota Way, Pull System, Pokayoke, Kanban, etc.
- Advanced Metrology Capability (CMM, 2D Scanners) Measure what we manufacture with precision.

**Tensile Stress Testing** 

Hardness testing

Vision Measurement

**CMM Measurement** 