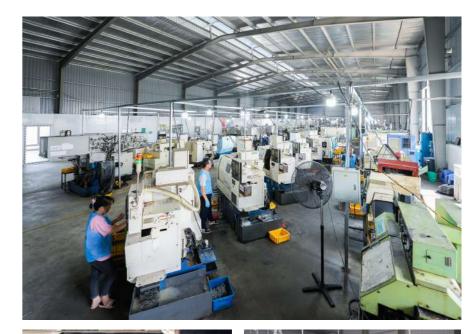

# **MANUFACTURING CAPABILITIES**

#### **CNC MACHINING WORKSHOP**

50 machines

Services: Milling, cutting, drilling, tapping, etc.

Machine brands: Makino, Fanuc, JIH, Doosan, etc.

**Accuracy:** 0.01 - 0.03 mm

#### **TURNING WORKSHOP**

118 machines

**Machines:** Ø1.0 - Ø30.0 mm Materials: aluminum, steel, copper, plastic, etc.