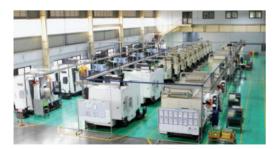

# **CNC WORKSHOP**

Services: Milling, cutting, drilling, tapping, etc.

Machine brands: Makino, Fanuc, JIH, Emmegi, etc.

Accuracy: ± 0.01 - 0.02 mm