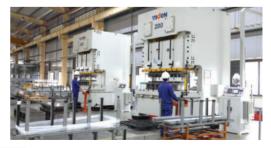

Factory area: 35,000 m<sup>2</sup>

Business category: Manufacturing extruded aluminum, die cast aluminum,

machined components & assemblies

Technical standards: JIS H4100:2015, EN 755-9:2016, ASTM B221-B221M-14

Management systems: Quality Management System ISO 9001:2015, Environmental Management System ISO 14001:2015, 5S - Kaizen Method

10 years of experience in aluminum extrusion

7.2 meters
maximum stroke length

10,000 tons of aluminum per year

3 extrusion lines (800 tons/month)

10 exports to countries

30 million components per year