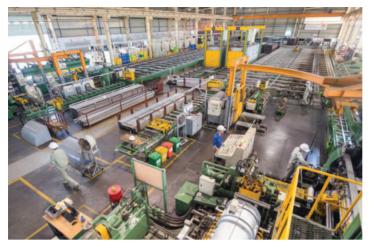

# **EXTRUSION WORKSHOP**

Aluminum alloy: 6063, 6005, 6082, 6061, 5052

Heat treatment: T5, T6

Maximum dimension of the section: 200mm

# **CNC WORKSHOP**

Services: Milling, cutting, drilling, tapping, etc.

Machine brands: Makino, Fanuc, JIH, Emmegi, etc.

Accuracy: ± 0.01 - 0.02 mm