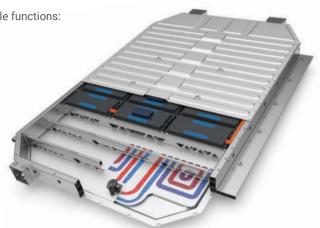

# **EV BATTERY HOUSING**

Extrusions deliver an efficient geometry offering multiple functions:

- Crash energy absorption
- Torsional stiffness
- Considerable strength with minimal weight
- Leak-free fluid transfer through structural members

Stiff, strong, and straight extrusions provide structural support, crash management, fluid transport, and robust mounts in effective battery box designs.