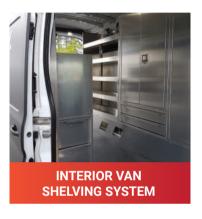

# **TRUCK BODY PARTS**

# TRUCK BODY FRAME

Aluminum truck bodies are a great choice for the vast majority of industries. Even if aluminum bodies cost more money upfront than a steel alternative, they prove their value with a handful of benefits. Aluminum is lighter and naturally more resistant to corrosion.

- Fuel Savings
- Increased Payload and Efficiency
- Less Body Maintenance
- An Option for Lighter Trucks

| SERVICES           | CNC machining/Punching/Welding/Bending/Stamping Assembly & Packing |
|--------------------|--------------------------------------------------------------------|
| MATERIAL AVAILABLE | 6005/6061/6082/6063/5052                                           |
| FINISH             | Mill finish/Anodizing/Powder coat                                  |