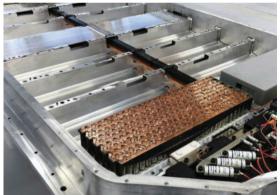

# **EV BATTERY HOUSING**

Extrusions deliver an efficient geometry offering multiple functions:

- Crash energy absorption
- Torsional stiffness
- Considerable strength with minimal weight
- Leak-free fluid transfer through structural members

Stiff, strong, and straight extrusions provide structural support, crash management, fluid transport, and robust mounts in effective battery box designs.