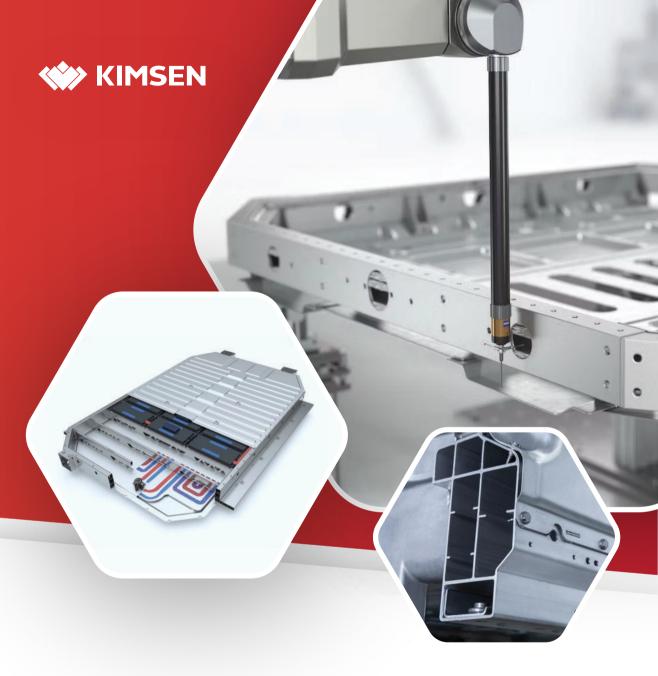

# **TRUCK BODY PARTS**

# TRUCK BODY FRAME

Aluminum truck bodies are a great choice for the vast majority of industries. Even if aluminum bodies cost more money upfront than a steel alternative, they prove their value with a handful of benefits. Aluminum is lighter and naturally more resistant to corrosion.

- Fuel Savings
- Increased Payload and Efficiency
- Less Body Maintenance
- An Option for Lighter Trucks

| SERVICES           | CNC machining/Punching/Welding/Bending/Stamping Assembly & Packing |
|--------------------|--------------------------------------------------------------------|
| MATERIAL AVAILABLE | 6005/6061/6082/6063/5052                                           |
| FINISH             | Mill finish/Anodizing/Powder coat                                  |

# **EV BATTERY HOUSING**

Extrusions deliver an efficient geometry offering multiple functions:

- Crash energy absorption
- Torsional stiffness
- Considerable strength with minimal weight
- Leak-free fluid transfer through structural members

Stiff, strong, and straight extrusions provide structural support, crash management, fluid transport, and robust mounts in effective battery box designs.