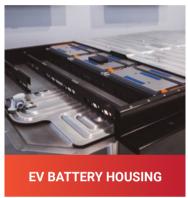

# **EV BATTERY HOUSING**

Extrusions deliver an efficient geometry offering multiple functions:

- Crash energy absorption
- Torsional stiffness
- Considerable strength with minimal weight
- Leak-free fluid transfer through structural members

Stiff, strong, and straight extrusions provide structural support, crash management, fluid transport, and robust mounts in effective battery box designs.