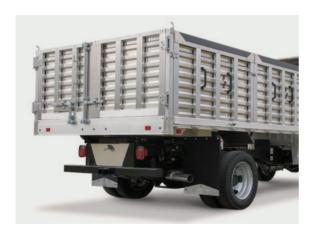

# **TRUCK BODY PARTS**

# TRUCK BODY FRAME

Aluminum truck bodies are a great choice for the vast majority of industries. Even if aluminum bodies cost more money upfront than a steel alternative, they prove their value with a handful of benefits. Aluminum is lighter and naturally more resistant to corrosion.

- Fuel Savings
- Increased Payload and Efficiency
- Less Body Maintenance
- An Option for Lighter Trucks

| SERVICES           | CNC machining/Punching/Welding/Bending/Stamping Assembly & Packing |
|--------------------|--------------------------------------------------------------------|
| MATERIAL AVAILABLE | 6005/6061/6082/6063/5052                                           |
| FINISH             | Mill finish/Anodizing/Powder coat                                  |